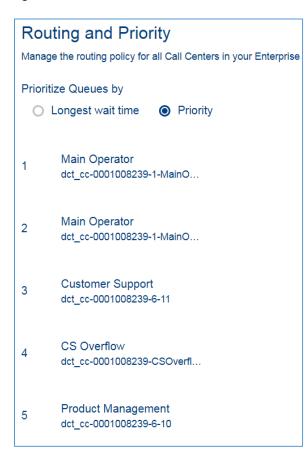

## **Routing and Priority**

Routing and Priority settings determine which call is to be delivered in priority when an agent becomes available. For both Priority and Longest Wait Time options, bounced calls will always take precedence over non-bounced calls.

- Longest Wait Time
- <u>Priority</u>

### **Priority**

Queues are put in order of preference or importance. The highest ranking queue with a call waiting will be delivered to the agent. To adjust the priority of queues, drag and drop them on the screen to change their order.