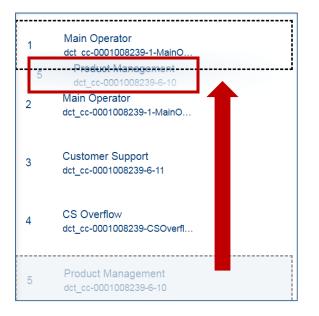

### **Priority**

Queues are put in order of preference or importance. The highest ranking queue with a call waiting will be delivered to the agent. To adjust the priority of queues, drag and drop them on the screen to change their order.